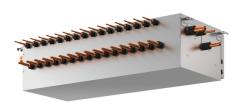

## **Product Information**

CMB-P1016V-HA1: MASTER BRANCH

**CONTROLLER** 

At the heart of both the R2 and WR2 Series, the BC controller makes simultaneous heating and cooling possible. It has the inherent 'intelligence' to be the system's decision-maker.

Available with isolation valves attached to each port, reference: KS8-CMB-P1016V-HA1